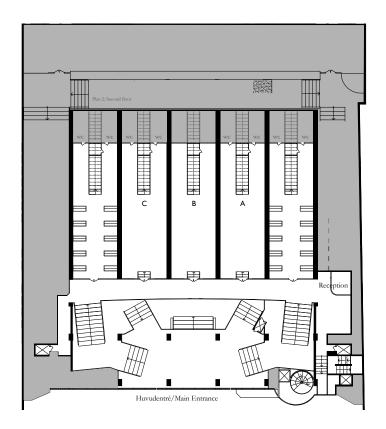

72      |  |  |
| 203                    | -           | -            | 14      | -       |  |  |
| 203+4                  | 49          | 30           | 20      | 20      |  |  |
| 204                    | 28          | 18           | 12      | 12      |  |  |
| 300                    | 80          | 48           | 26      | 36      |  |  |
| 307                    | 110         | 64           | 34      | 48      |  |  |
| Plan 5*                | 58          | 26           | 28      | 30      |  |  |

Exhibition area:

2 pcs á 6 sqm 2 pcs á 18 sqm 1 pcs á 9 sqm 2 pcs á 19 sqm 1 pcs á 14 sqm 2 pcs á 20 sqm 2 pcs á 17 sqm

\* You can also rent the entire 5th floor

# FLOOR PLANS NORRA LATIN

FIRST FLOOR



SECOND FLOOR



# FLOOR PLANS NORRA LATIN





# FLOOR PLANS FOLKETS HUS

ENTRANCE





CONGRESS HALL FLOOR

## FLOOR PLANS FOLKETS HUS

THIRD FLOOR



## THIS IS INCLUDED IN FOLKETS HUS

Please let us know what equipment you wish to use during your visit with us. This also applies equipment included in the room rent. Wireless internet is included in all rooms and public areas.

#### The following is included in the total price when renting ABC as a divided hall:

2 wall runs, ie conversion from ABC to A + B + C. 2 permanent registration counters

#### Congress hall A:

1 AV technician, 1 large screen projector, 1 movie screen, 3 fixed microphones, 1 wireless microphone, 1 DVD / CD, standard stage lighting.

#### Congress hall B:

1 AV technician, 1 large screen projector, 1 movie screen, 1 fixed or wireless microphone, standard stage lighting.

#### Congress hall C:

1 A