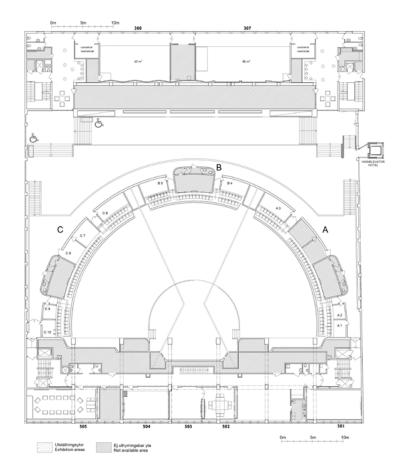

| 14      | -       |  |  |
| 203+4                  | 49          | 30           | 20      | 20      |  |  |
| 204                    | 28          | 18           | 12      | 12      |  |  |
| 300                    | 80          | 48           | 26      | 36      |  |  |
| 307                    | 110         | 64           | 34      | 48      |  |  |
| Plan 5*                | 58          | 26           | 28      | 30      |  |  |

Exhibition area:

2 pcs á 6 sqm 2 pcs á 18 sqm 1 pcs á 9 sqm 2 pcs á 19 sqm 1 pcs á 14 sqm 2 pcs á 20 sqm 2 pcs á 17 sqm

\* You can also rent the entire 5th floor

# FLOOR PLANS NORRA LATIN

FIRST FLOOR



SECOND FLOOR



# FLOOR PLANS NORRA LATIN





# FLOOR PLANS FOLKETS HUS

ENTRANCE





CONGRESS HALL FLOOR

## FLOOR PLANS FOLKETS HUS

THIRD FLOOR



## THIS IS INCLUDED IN FOLKETS HUS

Please let us know what equipment you wish to use during your visit with us. This also applies equipment included in the room rent. Wireless internet is included in all rooms and public areas.

#### The following is included in the total price when renting ABC as a divided hall:

2 wall runs, ie conversion from ABC to A + B + C. 2 permanent registration counters

#### Congress hall A:

1 AV technician, 1 large screen projector, 1 movie screen, 3 fixed microphones, 1 wireless microphone, 1 DVD / CD, standard stage lighting.

#### Congress hall B:

1 AV technician, 1 large screen projector, 1 movie screen, 1 fixed or wireless microphone, standard stage lighting.

#### Congress hall C:

1 AV technician, 1 large screen projector, 1 movie screen, 3 fixed mi