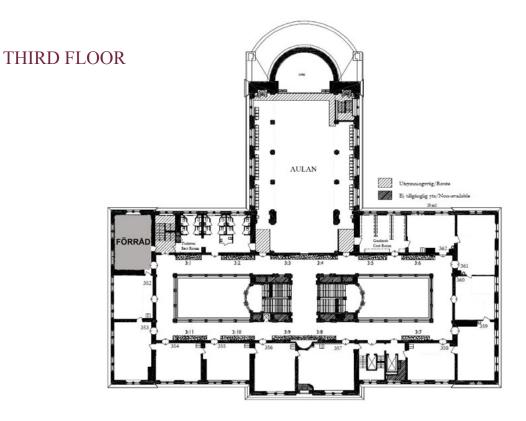

| 130         | 80           | 44      | 72      |  |  |
| 203                    | -           | -            | 14      | -       |  |  |
| 203+4                  | 49          | 30           | 20      | 20      |  |  |
| 204                    | 28          | 18           | 12      | 12      |  |  |
| 300                    | 80          | 48           | 26      | 36      |  |  |
| 307                    | 110         | 64           | 34      | 48      |  |  |
| Plan 5*                | 58          | 26           | 28      | 30      |  |  |

Exhibition area:

2 pcs á 6 sqm 2 pcs á 18 sqm 1 pcs á 9 sqm 2 pcs á 19 sqm 1 pcs á 14 sqm 2 pcs á 20 sqm 2 pcs á 17 sqm

\* You can also rent the entire 5th floor

# FLOOR PLANS NORRA LATIN

FIRST FLOOR



SECOND FLOOR



# FLOOR PLANS NORRA LATIN





# FLOOR PLANS FOLKETS HUS

ENTRANCE





CONGRESS HALL FLOOR

## FLOOR PLANS FOLKETS HUS

THIRD FLOOR



## THIS IS INCLUDED IN FOLKETS HUS

Please let us know what equipment you wish to use during your visit with us. This also applies equipment included in the room rent. Wireless internet is included in all rooms and public areas.

#### The following is included in the total price when renting ABC as a divided hall:

2 wall runs, ie conversion from ABC to A + B + C. 2 permanent registration counters

#### Congress hall A:

1 AV technician, 1 large screen projector, 1 movie screen, 3 fixed microphones, 1 wireless microphone, 1 DVD / CD, standard stage lighting.

#### Congress hall B:

1 AV technician, 1 large screen projector, 1 movie screen, 1 fixed or wireless microphone, standard st