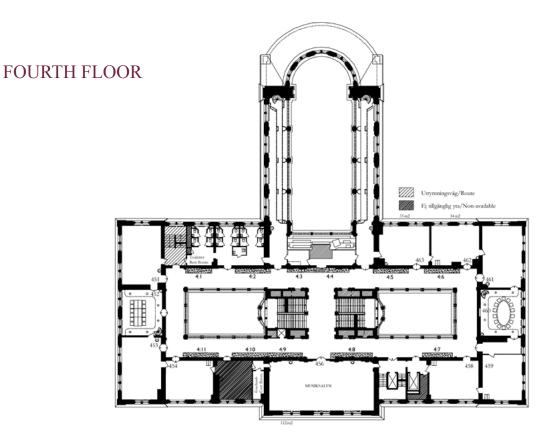

130         | 80           | 44      | 72      |  |  |
| 203                    | -           | -            | 14      | -       |  |  |
| 203+4                  | 49          | 30           | 20      | 20      |  |  |
| 204                    | 28          | 18           | 12      | 12      |  |  |
| 300                    | 80          | 48           | 26      | 36      |  |  |
| 307                    | 110         | 64           | 34      | 48      |  |  |
| Plan 5*                | 58          | 26           | 28      | 30      |  |  |

Exhibition area:

2 pcs á 6 sqm 2 pcs á 18 sqm 1 pcs á 9 sqm 2 pcs á 19 sqm 1 pcs á 14 sqm 2 pcs á 20 sqm 2 pcs á 17 sqm

\* You can also rent the entire 5th floor

# FLOOR PLANS NORRA LATIN

FIRST FLOOR



SECOND FLOOR



# FLOOR PLANS NORRA LATIN





# FLOOR PLANS FOLKETS HUS

ENTRANCE





CONGRESS HALL FLOOR

## FLOOR PLANS FOLKETS HUS

THIRD FLOOR



## THIS IS INCLUDED IN FOLKETS HUS

Please let us know what equipment you wish to use during your visit with us. This also applies equipment included in the room rent. Wireless internet is included in all rooms and public areas.

#### The following is included in the total price when renting ABC as a divided hall:

2 wall runs, ie conversion from ABC to A + B + C. 2 permanent registration counters

#### Congress hall A:

1 AV technician, 1 large screen projector, 1 movie screen, 3 fixed microphones, 1 wireless microphone, 1 DVD / CD, standard stage lighting.

#### Congress hall B:

1 AV technician, 1 large screen projector, 1 movie screen, 1 fixed or wireless microphone, standard stag