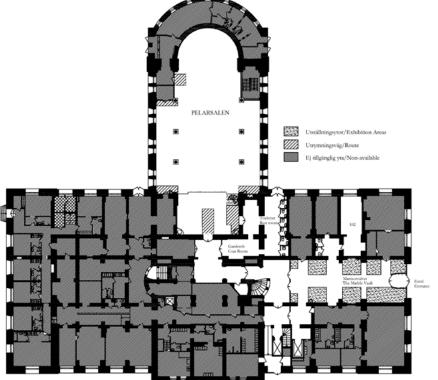

# FLOOR PLANS NORRA LATIN

FIRST FLOOR

SECOND FLOOR

# FLOOR PLANS NORRA LATIN

Exhibition areas first floor: The Marble vault 12 seats

Exhibition areas second floor: 4 pcs (5-6 sqm) + South Light Yard (77sqm)

Exhibition areas third floor: 11 pcs (4-6 sqm)

Exhibition areas fourth floor: 11 pcs (4-6 sqm)