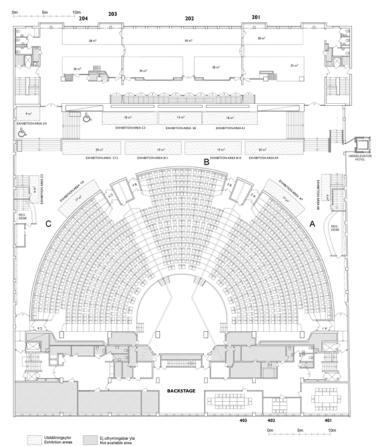

|  |  |
| 203                    | -           | -            | 14      | -       |  |  |
| 203+4                  | 49          | 30           | 20      | 20      |  |  |
| 204                    | 28          | 18           | 12      | 12      |  |  |
| 300                    | 80          | 48           | 26      | 36      |  |  |
| 307                    | 110         | 64           | 34      | 48      |  |  |
| Plan 5*                | 58          | 26           | 28      | 30      |  |  |

Exhibition area:

2 pcs á 6 sqm 2 pcs á 18 sqm 1 pcs á 9 sqm 2 pcs á 19 sqm 1 pcs á 14 sqm 2 pcs á 20 sqm 2 pcs á 17 sqm

\* You can also rent the entire 5th floor

# FLOOR PLANS NORRA LATIN

FIRST FLOOR



SECOND FLOOR



# FLOOR PLANS NORRA LATIN





# FLOOR PLANS FOLKETS HUS

ENTRANCE





CONGRESS HALL FLOOR

## FLOOR PLANS FOLKETS HUS

THIRD FLOOR



## THIS IS INCLUDED IN FOLKETS HUS

Please let us know what equipment you wish to use during your visit with us. This also applies equipment included in the room rent. Wireless internet is included in all rooms and public areas.

#### The following is included in the total price when renting ABC as a divided hall:

2 wall runs, ie conversion from ABC to A + B + C. 2 permanent registration counters

#### Congress hall A:

1 AV technician, 1 large screen projector, 1 movie screen, 3 fixed microphones, 1 wireless microphone, 1 DVD / CD, standard stage lighting.

#### Congress hall B:

1 AV technician, 1 large screen projector, 1 movie screen, 1 fixed or wireless microphone, standard stage lighting.

#### Congress hall C:

1 AV