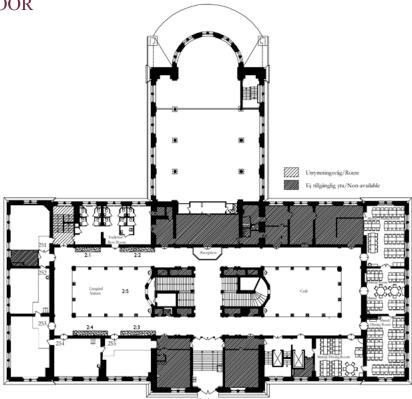

|
| 202                    | 130         | 80           | 44      | 72      |  |  |
| 203                    | -           | -            | 14      | -       |  |  |
| 203+4                  | 49          | 30           | 20      | 20      |  |  |
| 204                    | 28          | 18           | 12      | 12      |  |  |
| 300                    | 80          | 48           | 26      | 36      |  |  |
| 307                    | 110         | 64           | 34      | 48      |  |  |
| Plan 5*                | 58          | 26           | 28      | 30      |  |  |

Exhibition area:

2 pcs á 6 sqm 2 pcs á 18 sqm 1 pcs á 9 sqm 2 pcs á 19 sqm 1 pcs á 14 sqm 2 pcs á 20 sqm 2 pcs á 17 sqm

\* You can also rent the entire 5th floor

# FLOOR PLANS NORRA LATIN

FIRST FLOOR



SECOND FLOOR



# FLOOR PLANS NORRA LATIN





# FLOOR PLANS FOLKETS HUS

ENTRANCE





CONGRESS HALL FLOOR

## FLOOR PLANS FOLKETS HUS

THIRD FLOOR



## THIS IS INCLUDED IN FOLKETS HUS

Please let us know what equipment you wish to use during your visit with us. This also applies equipment included in the room rent. Wireless internet is included in all rooms and public areas.

#### The following is included in the total price when renting ABC as a divided hall:

2 wall runs, ie conversion from ABC to A + B + C. 2 permanent registration counters

#### Congress hall A:

1 AV technician, 1 large screen projector, 1 movie screen, 3 fixed microphones, 1 wireless microphone, 1 DVD / CD, standard stage lighting.

#### Congress hall B:

1 AV technician, 1 large screen projector, 1 movie screen, 1 fixed or wir